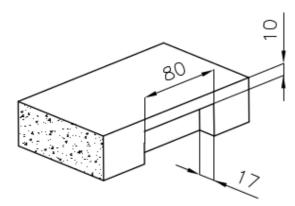

#### **TECHNICAL DATA**

Intaglio per il troppo-pieno Recess for housing the over-flow

Built-in cut out for FTS - Foratura per installazione FTS