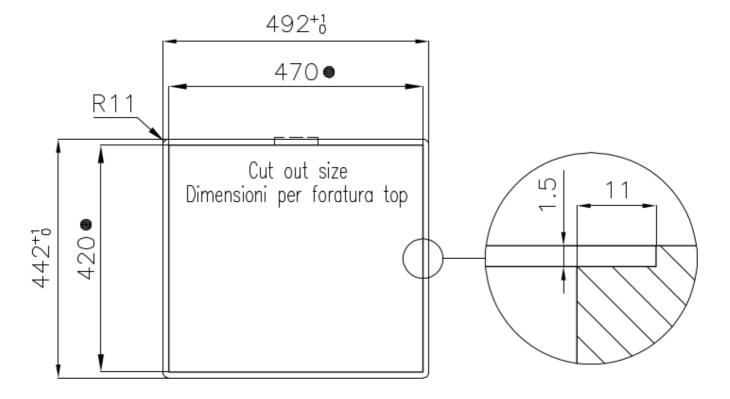

#### **TECHNICAL DATA**

Intaglio per il troppo-pieno Recess for housing the over-flow

Built-in cut out for FTS - Foratura per installazione FTS