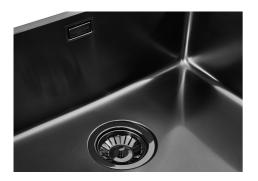

### Sink KE Filotop Gun Metal

Kitchen Sinks Code: 2154 056

### DETAILS

| Coloring               | Gun Metal                                                       |
|------------------------|-----------------------------------------------------------------|
| Edge/Installation Type | Flush-mount   Top-mount                                         |
| Finish                 | PVD                                                             |
| Material               | AISI 304 stainless steel                                        |
| Texture                | Foster brushed                                                  |
| Base                   | 60 cm                                                           |
| Dimensions             | 490x440 mm                                                      |
| Standard fittings      | Fixing hooks, gasket, drain, overflow and siphon, boxed packing |
| Mixer holes            | No standard holes                                               |

| Built-in hole   | View technical data sheet |
|-----------------|---------------------------|
| Drainer         | Νο                        |
| Width           | 49 cm                     |
| Bowl dimension  | 450x400mm                 |
| Number of bowls | 1 bowl                    |
| Waste fitting   | 3,5" drain                |

#### FEATURES

| Basket 3,5" waste fitting | The drain is equipped with a large 3.5" drain, with the practical basket cap that prevents the discharge of solid parts.                                                                                                                                                                                                                       |
|---------------------------|------------------------------------------------------------------------------------------------------------------------------------------------------------------------------------------------------------------------------------------------------------------------------------------------------------------------------------------------|
| Gun Metal                 | The Gun Metal finish is obtained by treating steel with a physical process called PVD (Phisical Vacuum Deposition) which deposits particles of noble metals on the surface. The result is a unique and refined aesthetic effect, and an improvement of the mechanical properties of the steel which is more resistant to impact and scratches. |
| High thickness            | 1mm thick steel. A significant thickness, which guarantees the maximum sturdiness and durability.                                                                                                                                                                                                                                              |
| Perimetral overflow       | The overflow is always a security on the Foster sinks that prevents the overflow of water in case of oversights. The perimeter drain solution improves aesthetics thanks to its square and essential shape.                                                                                                                                    |
| Small radius              | Bowls with squared shapes with a modern design and an increased capacity, for a minimal aesthetics connected with an extreme practicity.                                                                                                                                                                                                       |