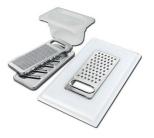

Stainless steel plate rack 8100 201

Stainless steel plate rack only usable in combination with the accessories 8644 003 8100 154

White bowl 8153 100

Graters kit with ring-holder and food collection tray 8159 101 \* only in combination with the accessory