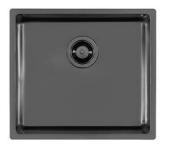

### Sink KE Filotop Gun Metal

Kitchen Sinks Code: 2154 056

### DETAILS

| Coloring               | Gun Metal                                                       |
|------------------------|-----------------------------------------------------------------|
| Edge/Installation Type | Flush-mount   Top-mount                                         |
| Finish                 | PVD                                                             |
| Material               | AISI 304 stainless steel                                        |
| Texture                | Foster brushed                                                  |
| Base                   | 60 cm                                                           |
| Dimensions             | 490x440 mm                                                      |
| Standard fittings      | Fixing hooks, gasket, drain, overflow and siphon, boxed packing |
| Mixer holes            | No standard holes                                               |