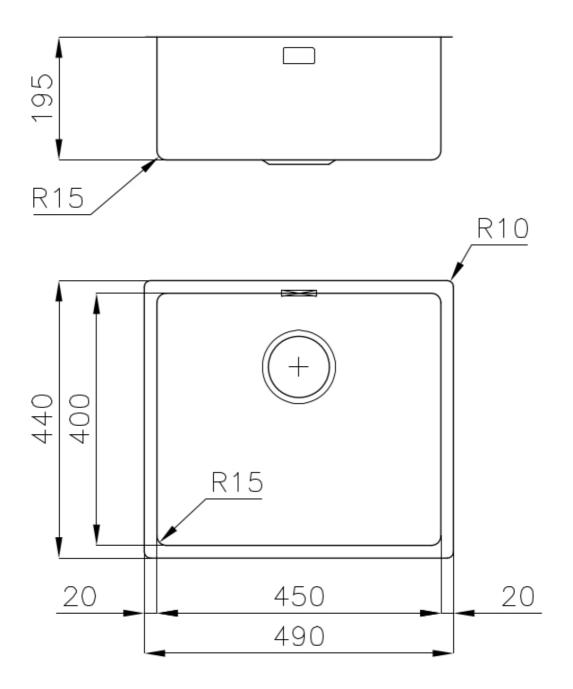

### DETAILS

| Coloring               | Gun Metal                                                       |
|------------------------|-----------------------------------------------------------------|
| Edge/Installation Type | Flush-mount   Top-mount                                         |
| Finish                 | PVD                                                             |
| Material               | AISI 304 stainless steel                                        |
| Texture                | Foster brushed                                                  |
| Base                   | 60 cm                                                           |
| Dimensions             | 490x440 mm                                                      |
| Standard fittings      | Fixing hooks, gasket, drain, overflow and siphon, boxed packing |
| Mixer holes            | No standard holes                                               |

| Built-in hole   | View technical data sheet |
|-----------------|---------------------------|
| Drainer         | Νο                        |
| Width           | 49 cm                     |
| Bowl dimension  | 450x400mm                 |
| Number of bowls | 1 bowl                    |
| Waste fitting   | 3,5" drain                |