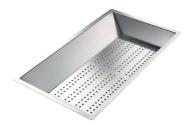

8644 101

Stainless steel perforated tray 8151 000 \* only in combination with the accessory 8644 101