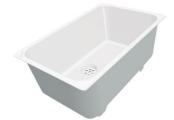

### Sink KE Filotop Gun Metal

Kitchen Sinks Code: 2154 056

### DETAILS

| Coloring               | Gun Metal                                                       |
|------------------------|-----------------------------------------------------------------|
| Edge/Installation Type | Flush-mount   Top-mount                                         |
| Finish                 | PVD                                                             |
| Material               | AISI 304 stainless steel                                        |
| Texture                | Foster brushed                                                  |
| Base                   | 60 cm                                                           |
| Dimensions             | 490x440 mm                                                      |
| Standard fittings      | Fixing hooks, gasket, drain, overflow and siphon, boxed packing |
| Mixer holes            | No standard holes                                               |

| Built-in hole   | View technical data sheet |
|-----------------|---------------------------|
| Drainer         | Νο                        |
| Width           | 49 cm                     |
| Bowl dimension  | 450x400mm                 |
| Number of bowls | 1 bowl                    |
| Waste fitting   | 3,5" drain                |