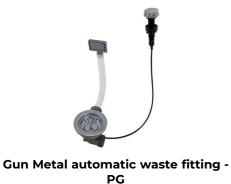

ra per installazione FTS

#### GALLERY



#### **OPTIONAL ACCESSORIES**



**Cestello inox** 8612 000



Glass chopping board 8631 300



HDPE Chopping board 8657 001



HPDE Twin chopping board 8644 101



Stainless steel plate rack 8100 303 \* only in combination with the accessory 8644 101



Stainless steel plate rack 8100 201



Stainless steel plate rack only usable in combination with the accessories 8644 003 8100 154



White bowl 8153 100



Graters kit with ring-holder and food collection tray 8159 101 \* only in combination with the accessory

8644 101



Stainless steel perforated tray 8151 000 \* only in combination with the accessory 8644 101

#### **RECOMMENDED PAIRINGS**





**Mixer Tap Bert** 8428 100

**Mixer Tap KE** 8492 000

### **OPTIONAL AUTOMATIC WASTE FITTINGS**



8407 110